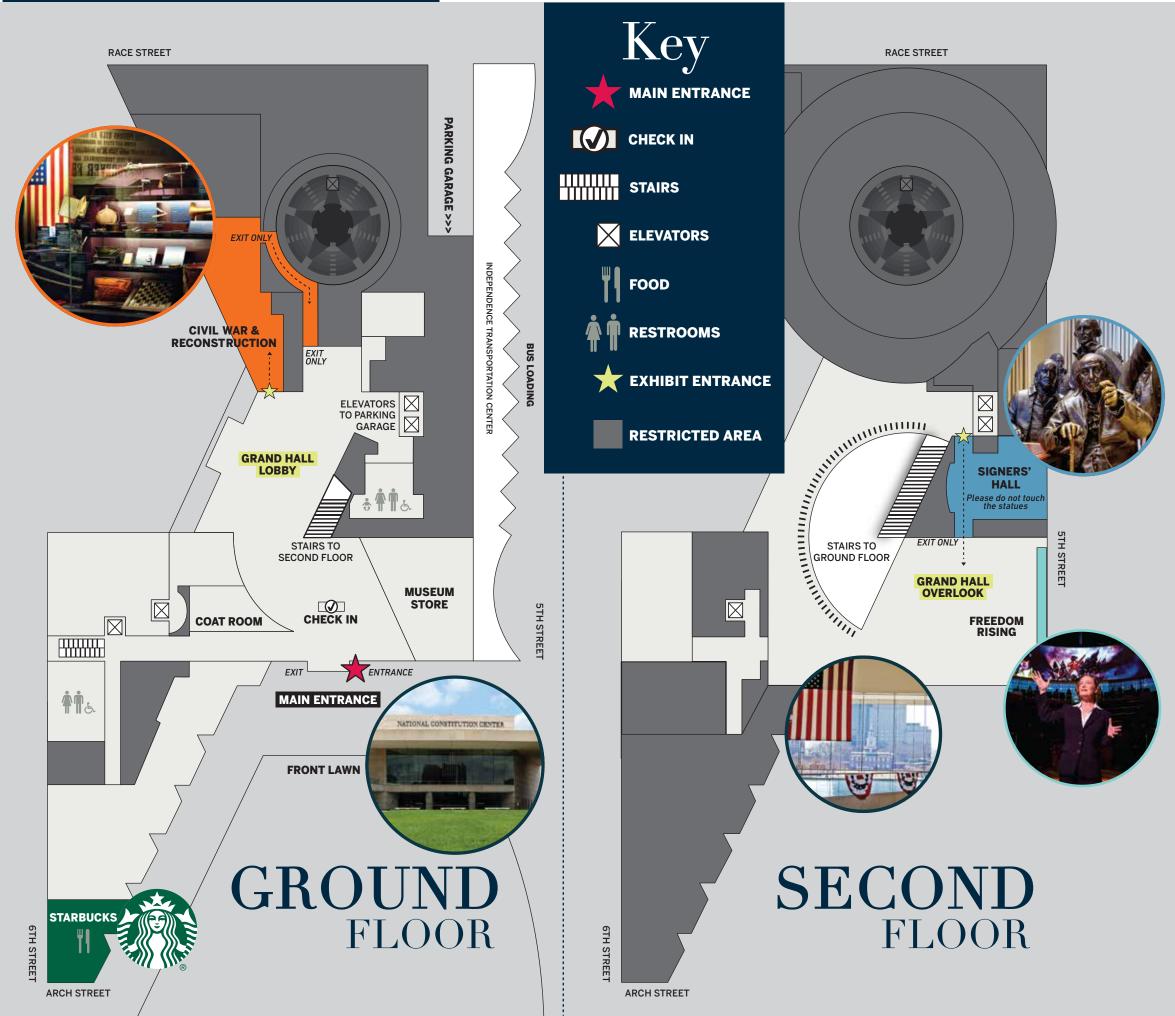

### HERE'S WHAT YOU CAN EXPERIENCE TODAY

Welcome to the National Constitution Center!

Thanks for doing your part to promote a safe and healthy environment for all visitors and staff.

Mask or face covering is required for entry.