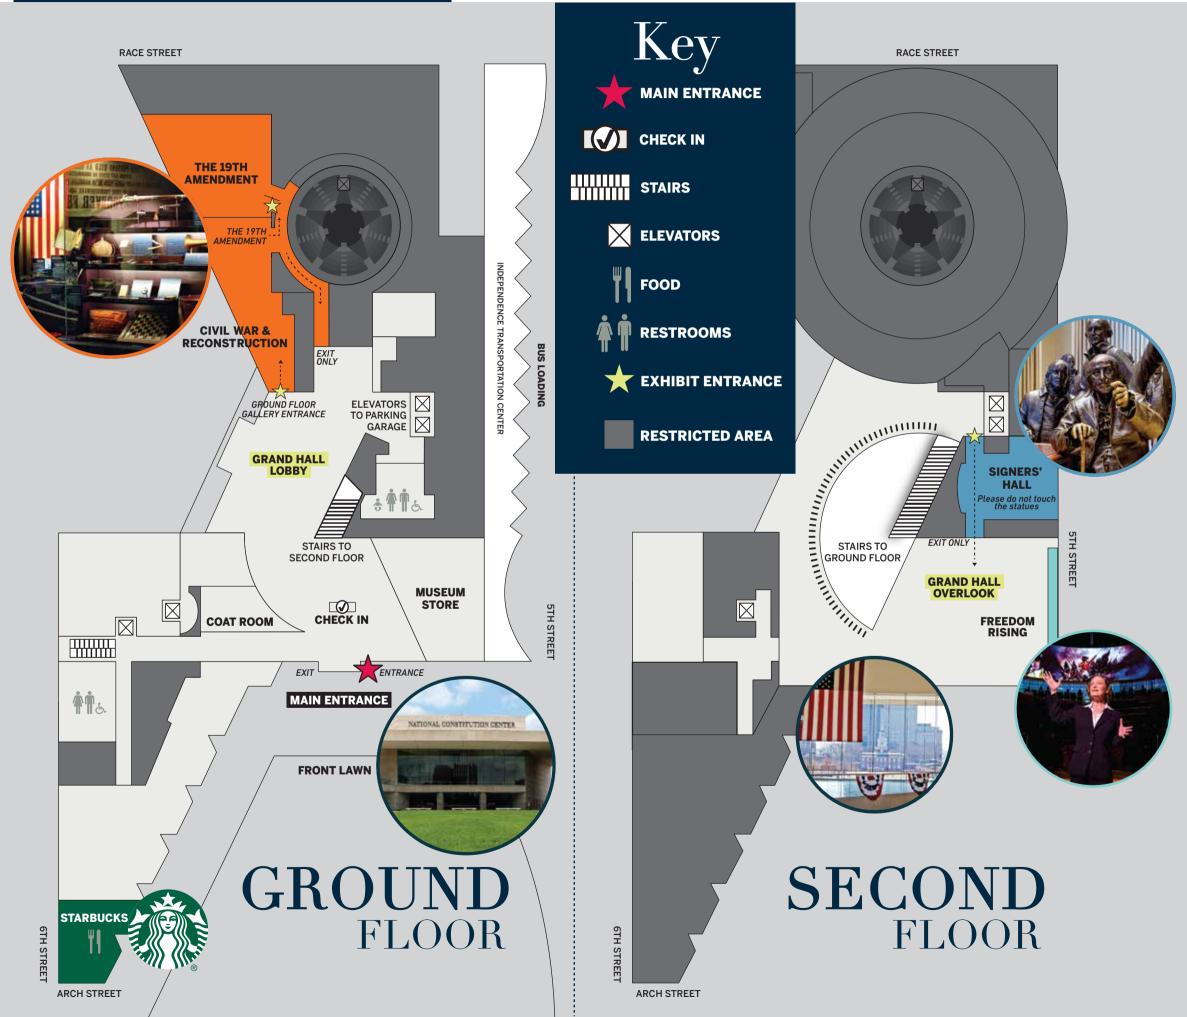

### HERE'S WHAT YOU CAN EXPERIENCE TODAY

Welcome to the National Constitution Center!

Thanks for doing your part to promote a safe and healthy environment for all visitors and staff.

Mask or face covering is required for entry.